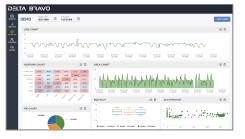

## WHO IS DELTA BRAVO?

DELTA BRAY

Delta Bravo turns mountains of manufacturer data into predictive models that increase throughput and quality while reducing waste and downtime.

We integrate these capabilities to fit your current processes, helping employees make better decisions faster. We deliver ROI-focused Industry 4.0 solutions for customers worldwide.

### PREDICTIVE PROCESSES

Maximize data value with Machine Learning

PREDICTING DEMAND & INVENTORY MOVEMENT